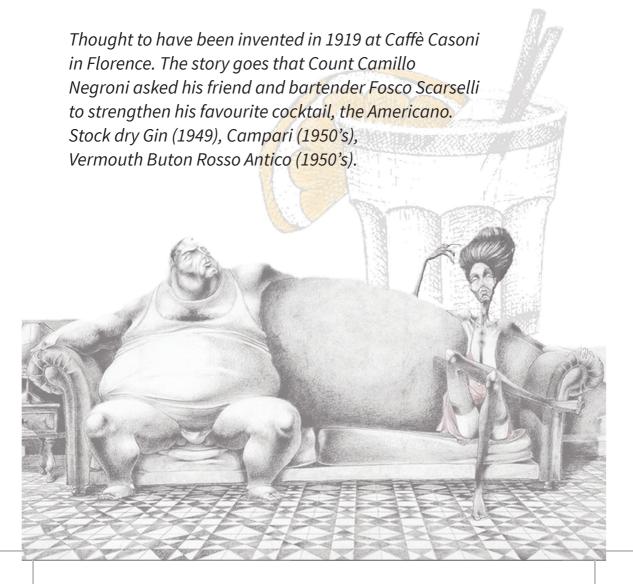

#### 1950s NEGRONI

27.50

### Vintage Cocktails - Classic Cocktails using authentic vintage spirits

SILVER BULLET 27.50

Prince Philip's favourite drink before playing a round of golf. The recipe for the Silver Bullet first appeared in the famed Savoy Cocktail Book of 1930 and was so named due to its incredibly clean and fresh flavour. Gordons Special Dry Gin (1970s), Bella Trieste Doppio Kummel (1950s), fresh lemon juice and touch of champagne sugar.